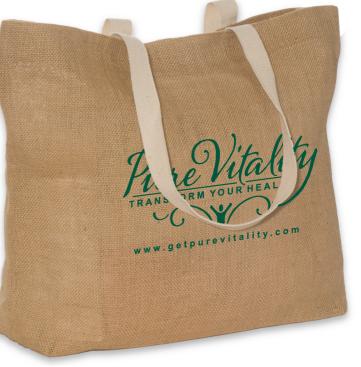

CAREFULLY REVIEW THE ARTWORK ATTACHED.

Order#: 129190 Product: Eco-Green Jute Tote - Natural Item #: 1097-105160 Imprint Method: Image Bonding on the Front - Dark Green 343 Actual Imprint Size: 9"W x 5"H

eProof

Image Not To Size For Reference Only

**Dotted Lines Do Not Print** 