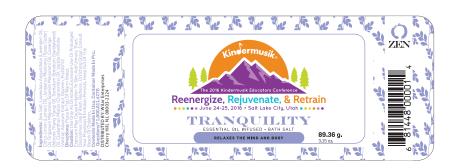

Order#: 129186

**Product:** Essential Oil Infused Bath Salts - Tranquility Purple

**Item #**: 1250-313067

Imprint Method: 4 Color Process on the Front-Label

Actual Imprint Size: 1.62"W x 0.7"H