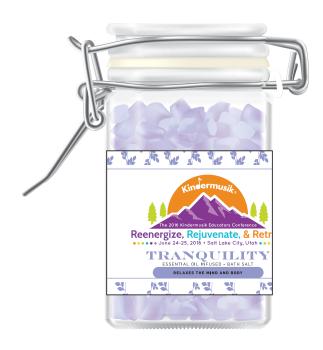

Order#: 129186

**Product:** Essential Oil Infused Bath Salts - Tranquility Purple

**Item #**: 1250-313067

Imprint Method: 4 Color Process on the Front-Label

Actual Imprint Size: 1.62"W x 0.7"H