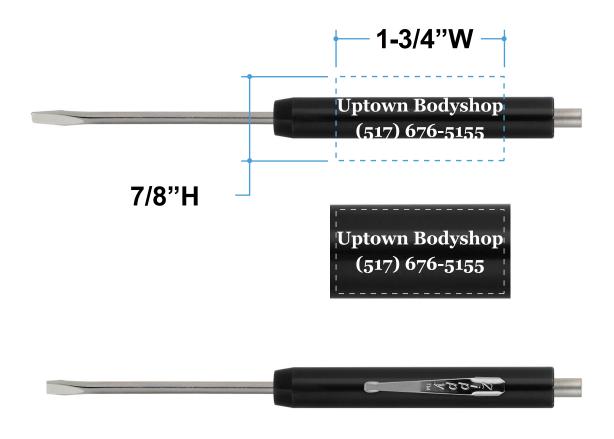

**Order#**: 129181

**Product:** Zippy Screwdriver Flat Blade/ Magnet Top - Black

Item #: 1215-104431

**Imprint Method:** Screen Print on the Handle - White

Actual Imprint Size: 1.75"W x 0.45"H

Note: The original proof was sent using an incorrect item template. This proof is shown using the magnet top on the scredriver, as you ordered. Please advise