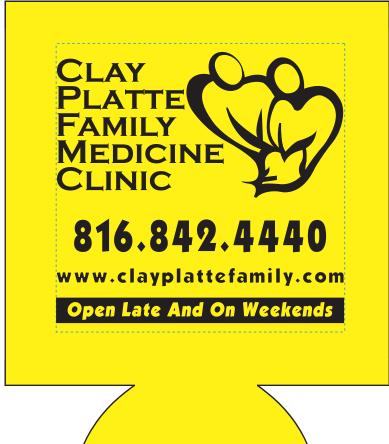

Order#: 129168

**Product:** Can Cooler - Yellow

Item #: 1064-307688

Imprint Method: Screen Print on the First Side - Black

Actual Imprint Size: 3"W x 1"H (Option 1), 3"W x 2.82"H (Option 2)

## Option 2 - layout altered in order to enlarge everything