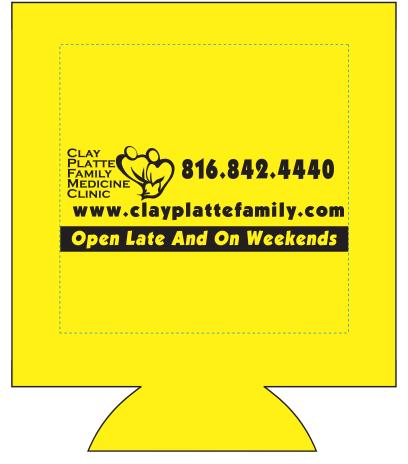

Order#: 129168

**Product:** Can Cooler - Yellow

Item #: 1064-307688

Imprint Method: Screen Print on the First Side - Black

Actual Imprint Size: 3"W x 1"H (Option 1), 3"W x 2.82"H (Option 2)

## Option 1