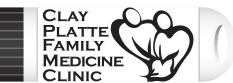

Order#:129168Product:Lip Balm & Sunscreen ComboItem #:1008-310554Imprint Method:Screen Print on the Side - BlackActual Imprint Size:1.56"W x 0.5"H (Option 1), 1.56"W x 1.86"H (Option 2)

## PLEASE CHOOSE FROM THE OPTIONS BELOW. EITHER OPTION WILL WORK, BUT OPTION 2 IS RECOMMENDED FOR

THE BEST IMPRINT. PLEASE ADVISE.