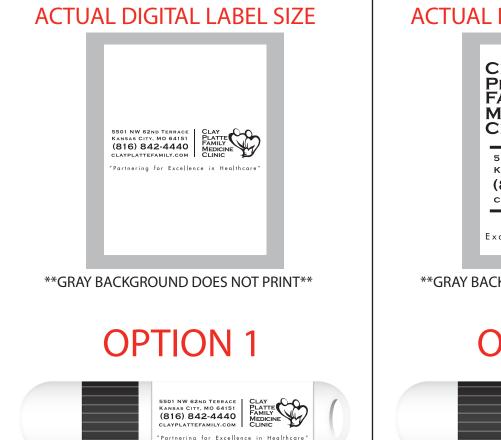

Order#:129168Product:Lip Balm & Sunscreen ComboItem #:1008-310554Imprint Method:Screen Print on the Side - BlackActual Imprint Size:1.56"W x 0.5"H (Option 1), 1.56"W x 1.86"H (Option 2)

## ACTUAL DIGITAL LABEL SIZE

\*\*GRAY BACKGROUND DOES NOT PRINT\*\*

**OPTION 2** 