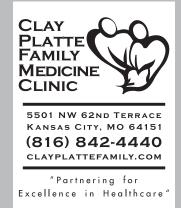

Order#:129168Product:Lip Balm & Sunscreen ComboItem #:1008-310554Imprint Method:Screen Print on the Side - BlackActual Imprint Size:1.56"W x 0.5"H (Option 1), 1.56"W x 1.86"H (Option 2)

## PLEASE CHOOSE FROM THE OPTIONS BELOW. EITHER OPTION WILL WORK, BUT OPTION 2 IS RECOMMENDED FOR

THE BEST IMPRINT. PLEASE ADVISE.