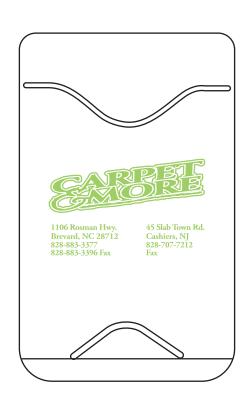

CAREFULLY REVIEW THE ARTWORK ATTACHED.

Order#: 129165

**Product:** Mobile Wallet - White

**Item #**: 1008-312303

Imprint Method: Screen Print on the Front - Lime Green 375

Actual Imprint Size: 1.4"W x 1"H

Actual Size of Imprint **Dotted Lines Do Not Print** 