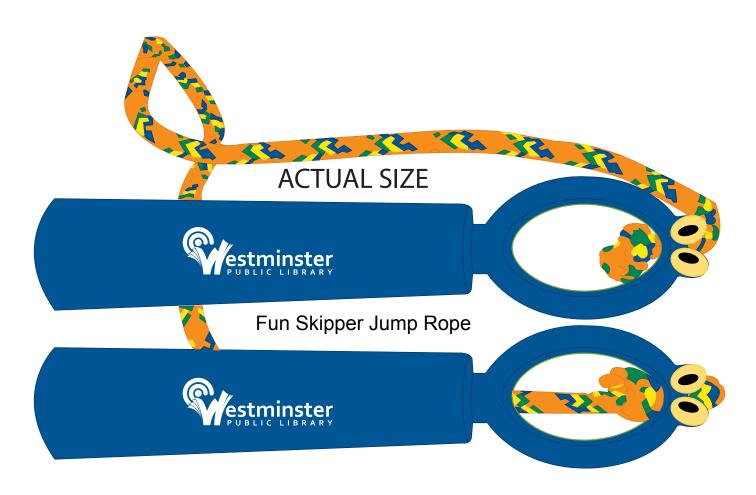

Order#: 129120

**Product:** Fun Skipper Jump Rope - Blue

Item #: 1008-304435

Imprint Method: Pad Print on the First & Second Handle - White

Actual Imprint Size: 1.56"W x 0.5"H

PLEASE NOTE: LOGO(S) ARE SHOWN AT MAX IMPRINT