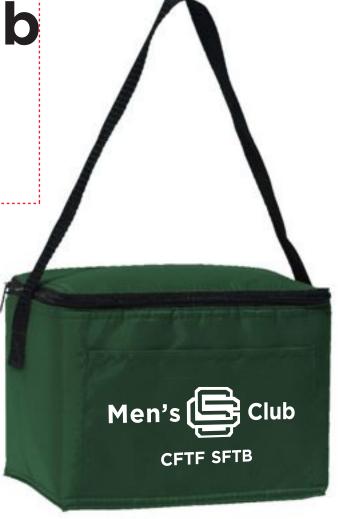

CAREFULLY REVIEW THE ARTWORK ATTACHED.

**Order#**: 129115

Product: 6-Pack Cooler - Dark Green

**Item #**: 1206-303780

Imprint Method: Screen Print on the Pocket Only - White

Actual Imprint Size: 5"W x 1.93"H

**CFTF SFTB** 