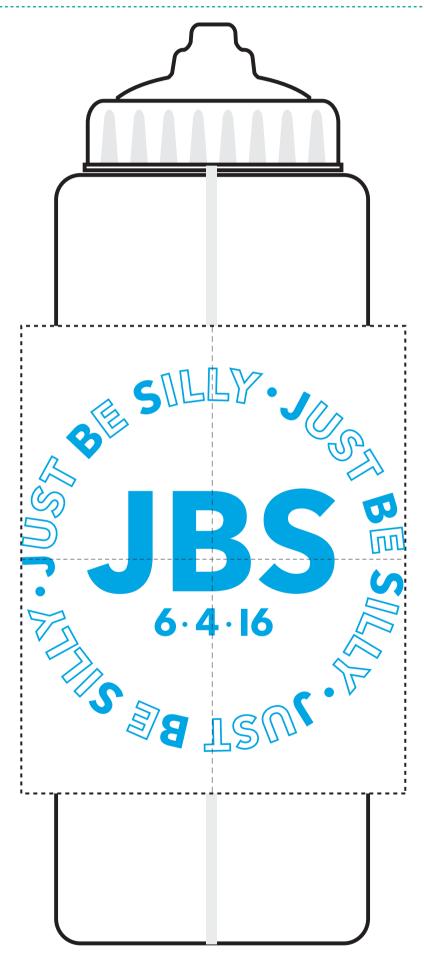

**Order#**: 129073

**Product:** The Sports Quart-V - Pearl White

**Item #**: 1116-313307

Imprint Method: Screen Print on the Front - Blue PMS 2995

**Actual Imprint Size**: 4"W  $\times$  4"H