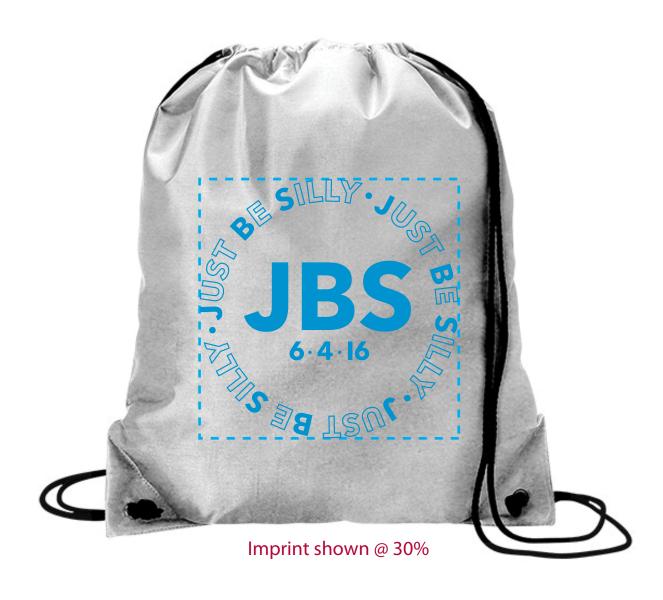

**Order#**: 129073

**Product:** Drawstring Sport Pack - Silver

**Item #**: 1039-105392

Imprint Method: Screen Print on the Front - Process Blue

Actual Imprint Size: 9"W x 9"H