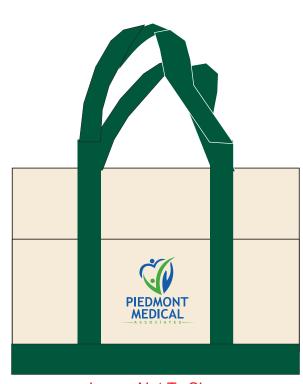

Order#: 129069

Product: Sea Breeze Canvas Boat Tote - Green

Item #: 1135-311858

Imprint Method: Screen Print on the Front - PMS 2728 Blue, PMS 362 Green

Actual Imprint Size: 4.5"W x 4"H

Actual Size of Imprint
Dotted Lines Do Not Print

Image Not To Size For Reference Only