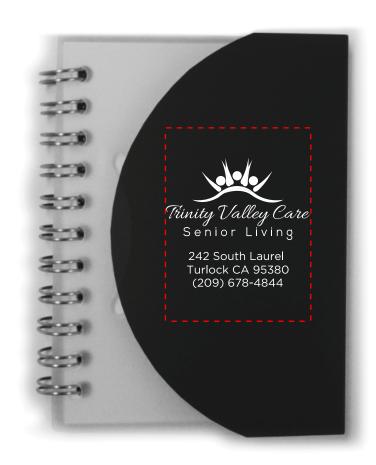

CAREFULLY REVIEW THE ARTWORK ATTACHED.

Order#: 129054

**Product:** Pocket Jotter Notepad - Black

Item #: 1016-310093

Imprint Method: Screen Print on the Front Cover - White

Actual Imprint Size: 1.5"W x 1.2"H