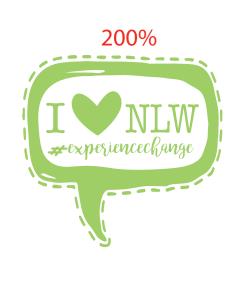

## **WARNING NOTE:**

The small details/negative space in the script below "I...NLW" will fill in when printed (DUE TO SCRIPT FONT STYLE & SMALL SIZE). PLEASE ADVISE.