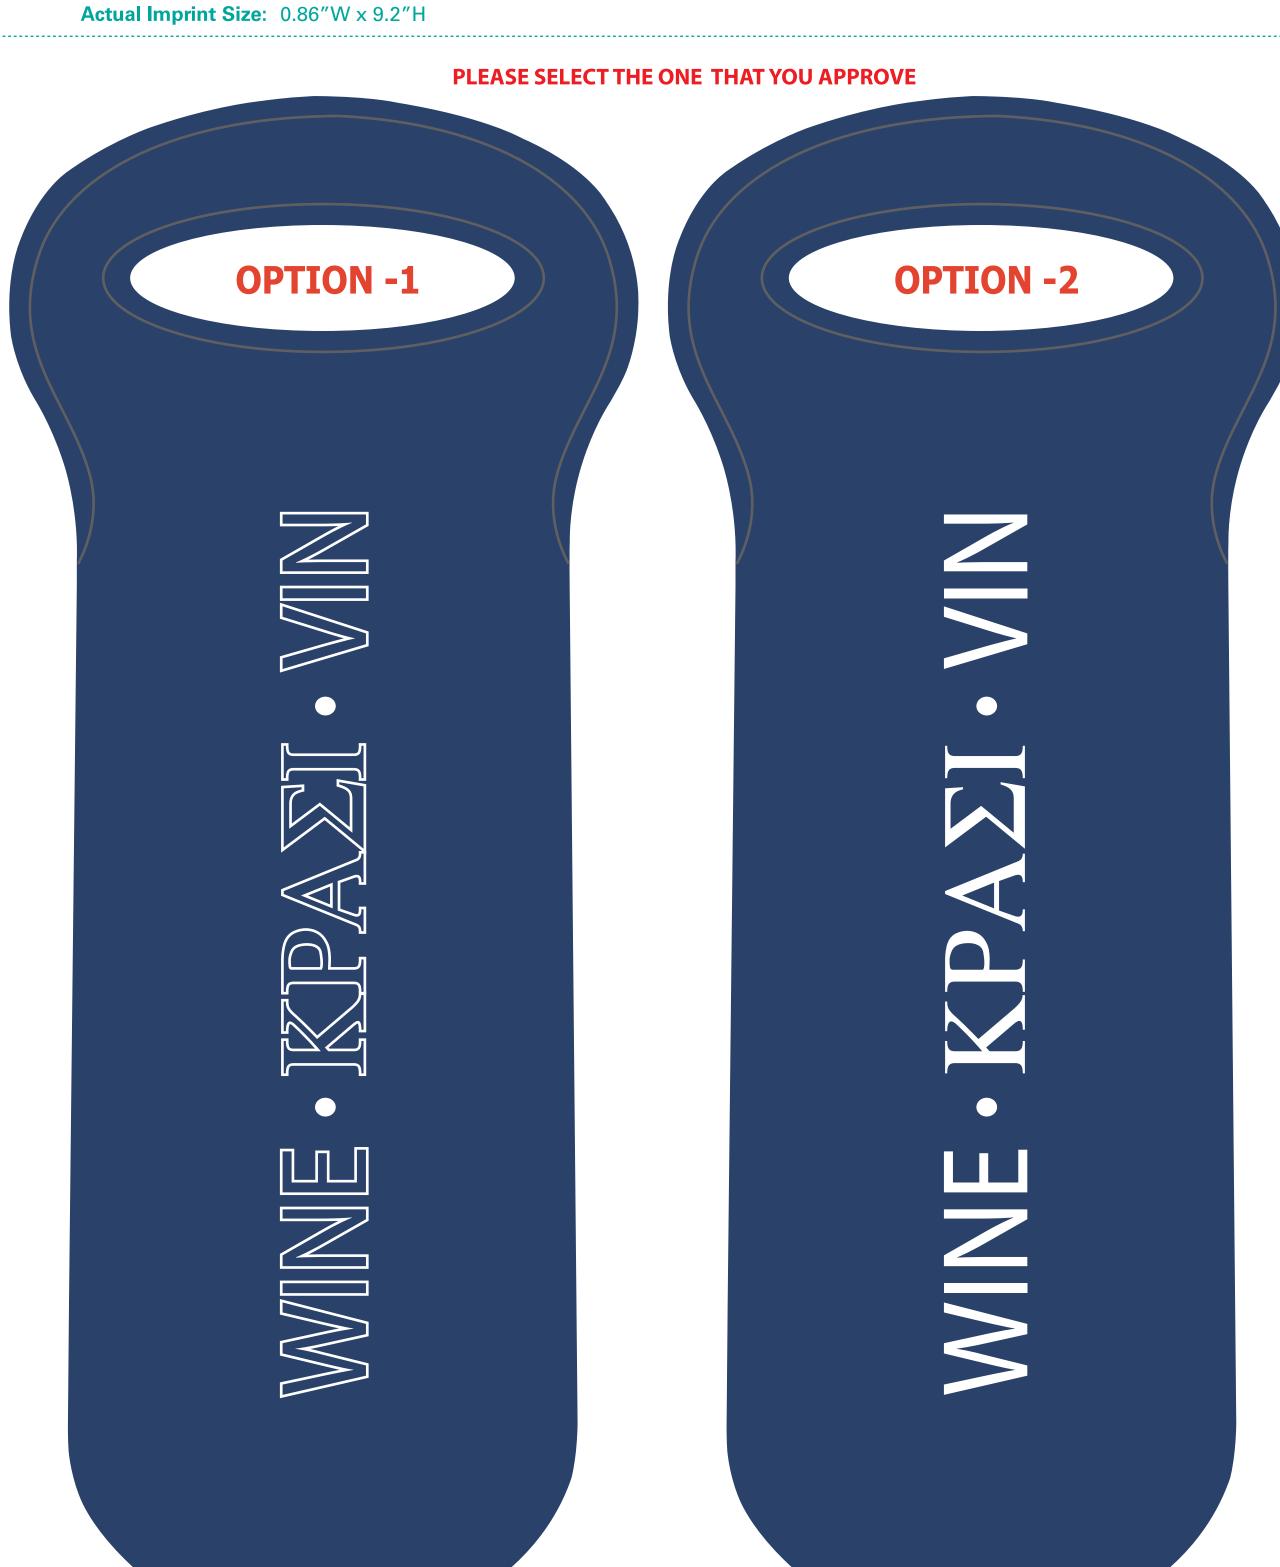

REVISED

**eProof** 

**Order#**: 129032

**Product:** BUILT® One BottleTote - Midnight

**Item #**: 1097-305508

Imprint Method: Heat Transfer on the Side 2 (No BUILT®logo) - White

**Artwork shown @ 100% Dotted line is for FPO (FOR POSITION ONLY)** to show imprint area