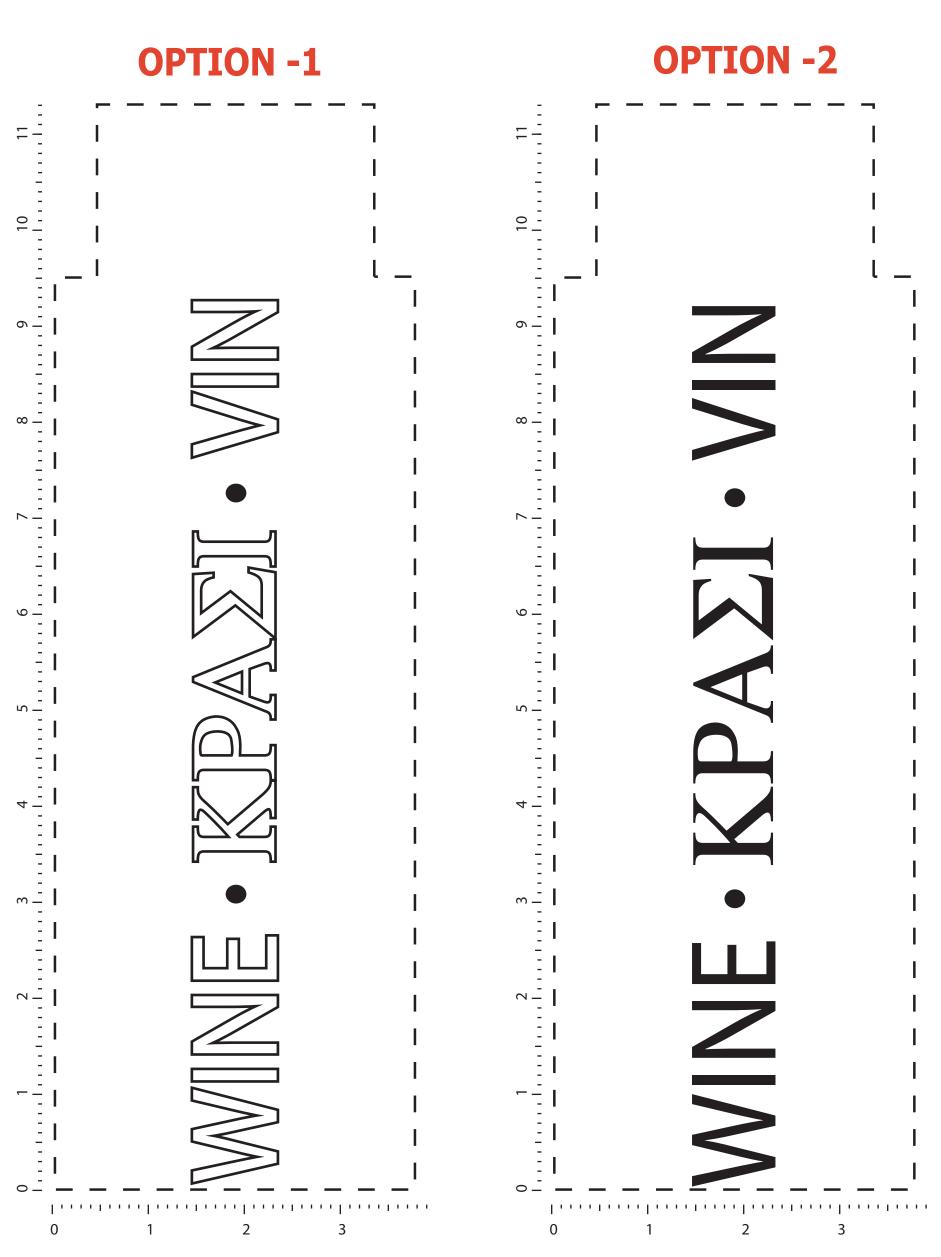

REVISED

**eProof** 

**Order#**: 129032

**Product:** BUILT® One BottleTote - Midnight

**Item #**: 1097-305508

Imprint Method: Heat Transfer on the Side 2 (No BUILT®logo) - White

**Artwork shown @ 100% Dotted line is for FPO (FOR POSITION ONLY)** to show imprint area