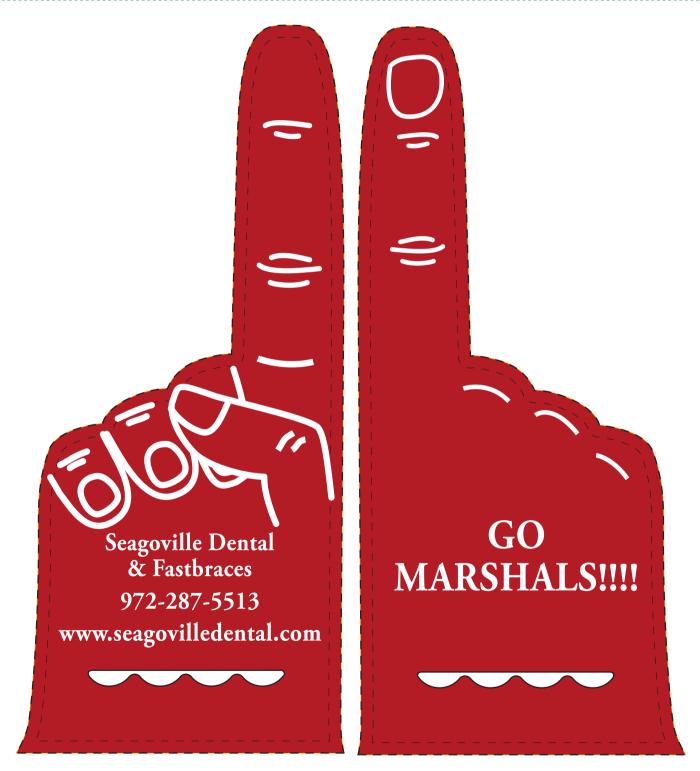

Order#:129028Product:Foam #1 Grabber - 16" - Athletic GoldItem #:1116-303443Imprint Method:Screen Print on the Front & Back - WhiteActual Imprint Size:5.7"W x 2.5"H (Front), 5.33"W x 1.5"H (Back)