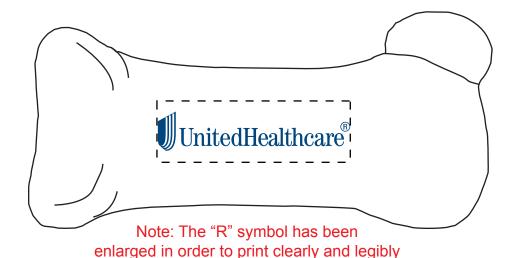

CAREFULLY REVIEW THE ARTWORK ATTACHED.

Order#: 129019

**Product:** Bone Stress Ball Item #: 1008-100843

Imprint Method: Pad Print on the First Side - PMS 541C **Actual Imprint Size**: 2"W x 0.33"H (Side 1), 2"W x 0.2"H (Side 2)