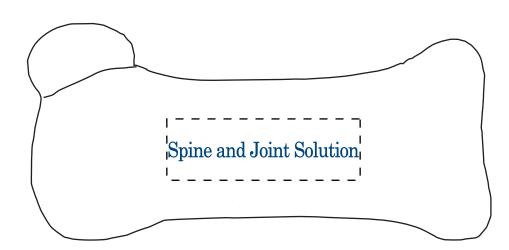

CAREFULLY REVIEW THE ARTWORK ATTACHED.

Order#: 129019

**Product:** Bone Stress Ball Item #: 1008-100843

Imprint Method: Pad Print on the First Side - PMS 541C **Actual Imprint Size**: 2"W x 0.33"H (Side 1), 2"W x 0.2"H (Side 2)