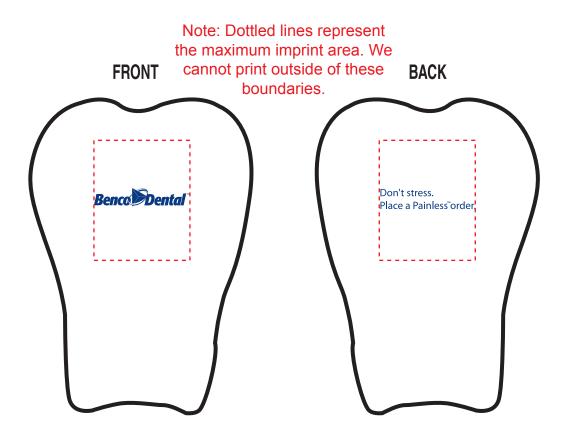

Order#: 129012

Product: Tooth Stress Ball Item #: 1097-305391

Imprint Method: Pad Print on the Front & Back- Blue PMS 2758C

**Actual Imprint Size**: 1"W x 0.2"H (Front), 1"W x 0.2"H (Back)