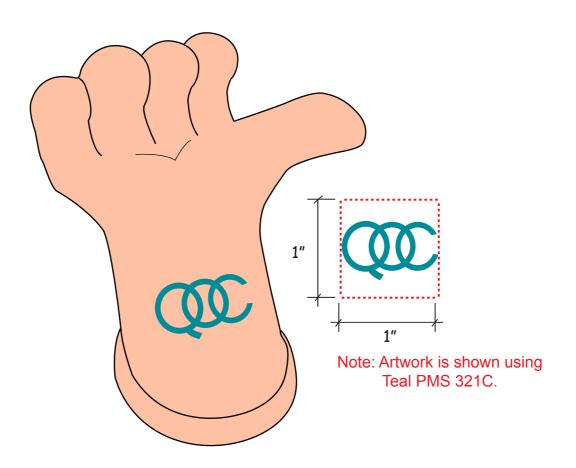

CAREFULLY REVIEW THE ARTWORK ATTACHED.

Order#: 128999

**Product:** Hand Phone Holder Squeezies Stress Reliever - Pink

Item #: 1364-307900

Imprint Method: Screen Print on the Wrist -Teal PMS 321

Actual Imprint Size: 1"W x 0.6"H