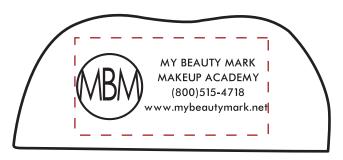

Order#: 128996

**Product:** Lips Stress Ball Item #: 1364-308040

Imprint Method: Screen Print on the Back - Black

Actual Imprint Size: 2"W X 0.7"H

Actual Size of Imprint

Image Not To Size For Reference Only