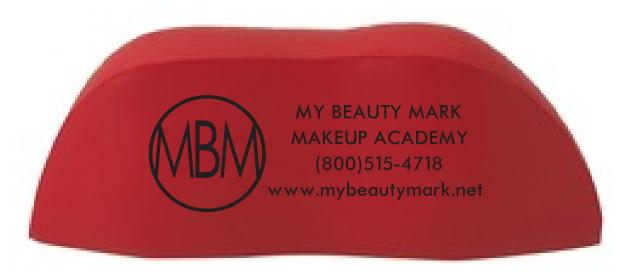

Order#: 128996

**Product:** Lips Stress Ball Item #: 1364-308040

Imprint Method: Screen Print on the Back - Black

Actual Imprint Size: 2"W X 0.7"H

Actual Size of Imprint

Image Not To Size For Reference Only