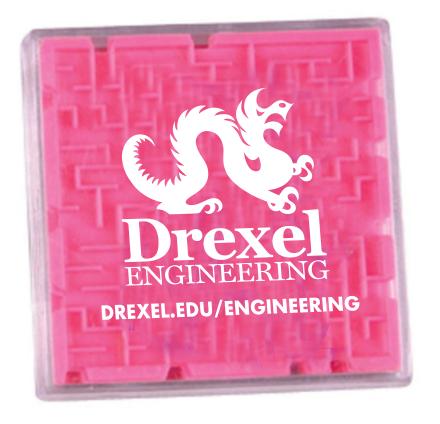

CAREFULLY REVIEW THE ARTWORK ATTACHED.

Order#: 128994

Product: A-Maze-ing Game - Assorted Colors

Item #: 1280-304316

Imprint Method: Screen Print on the Front - White

Actual Imprint Size: 2"W x 2"H

Actual Size of Imprint **Dotted Lines Do Not Print** 