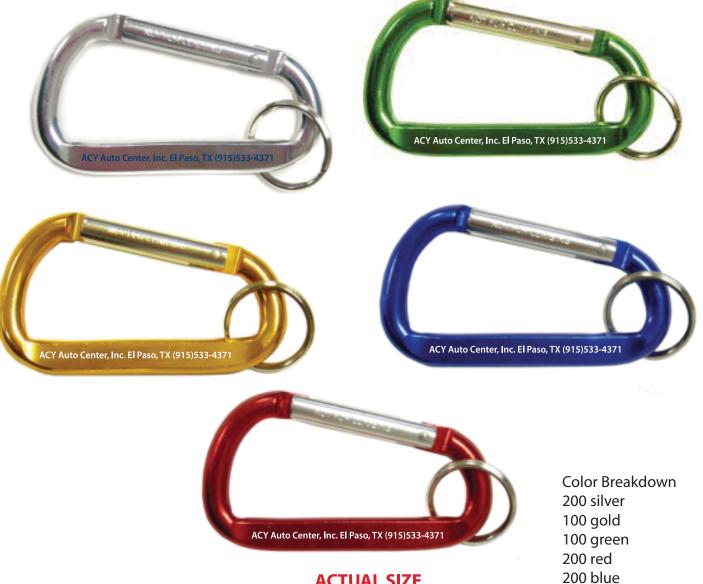

Order#: 128992 Product: Utility Ring - Assorted Colors Item #: 1092-302127 Imprint Method: Screen Print on the Straight Side - Carabiner - Navy or White Actual Imprint Size: 1.98"W x 0.1"H

## ACTUAL SIZE