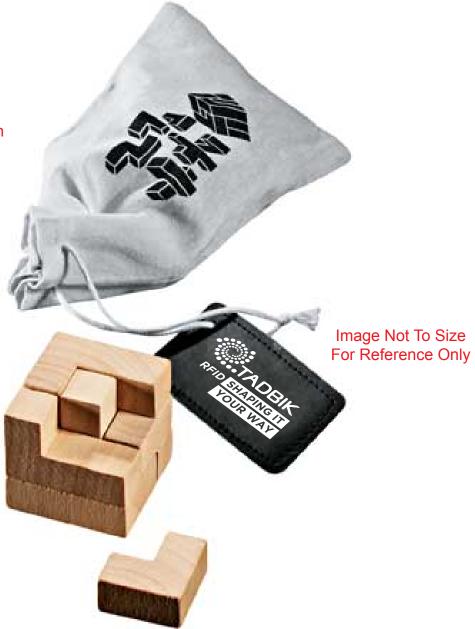

Customer Service E-mail: service@garrettspecialties.com

Order#: 128944

**Product:** Mind Trap 3D Puzzle

**Item #**: 1067-105050

Imprint Method: Silkscreen on the Hang Tag - White

Actual Size of Imprint - 1.22"w X 0.75"h **Dotted Lines Do Not Print** 