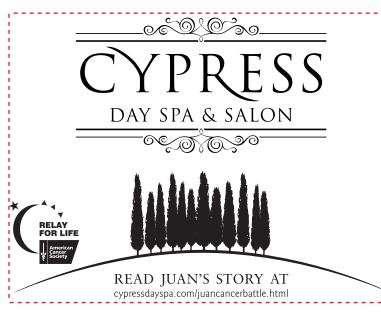

Order#: 128976 Product: Dual Carry Tote - Apple Green & Paper Item #: 1135-311829 Imprint Method: Screen Print on the Front - Black

eProof

Please note: I removed the "R" registration mark per your proof note. The American Cancer Society logo was enlarged just enough to meet the 6pt minimum font size and ensure that the small text in the logo prints legibly

50% of Actual Size of Imprint actual Imprint Size- 8"W x 5.85"H Dotted Lines Do Not Print