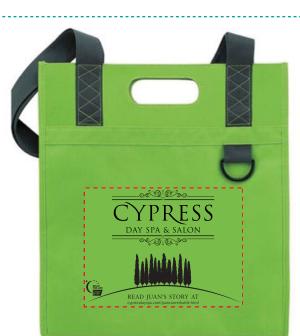

Order#: 128976 Product: Dual Carry Tote - Apple Green & Paper Item #: 1135-311829 Imprint Method: Screen Print on the Front - Black

eProof

Please note: I removed the "R" registration mark per your proof note. The American Cancer Society logo was enlarged just enough to meet the 6pt minimum font size and ensure that the small text in the logo prints legibly

50% of Actual Size of Imprint actual Imprint Size- 8"W x 5.85"H Dotted Lines Do Not Print