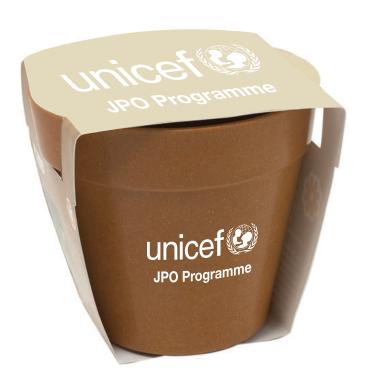

Order#: 128936

Product: Mini Bamboo Blossom Kit

Item #: 1354-312812

Imprint Method: Screen Print on the On Pot and Matching Imprint on Top of Packaging - White

Actual Imprint Size: 1.375 "W x 0.57" H (On the Pot), 2.4" W x 1" H (Top of Packaging)

Note: Small Details in the World Logo Will Fill In

\*Actual Size