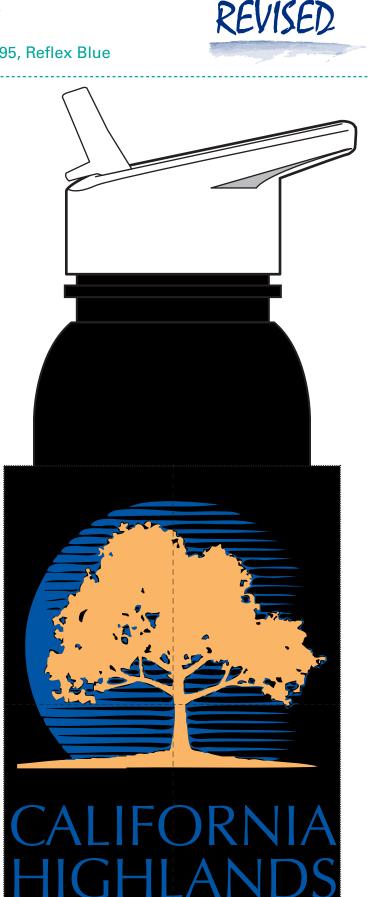

Order#: 128908 Product: Terrain Metalike Bottle- 24 oz - Silver **Item #:** 1116-312464 Imprint Method: Screen Print on the Side - Orange 1495, Reflex Blue

## CALIFORNIA HIGHLAN

\*\*\* **IMPORTANT INFORMATION**\*\*\* (**PLEASE READ**) Please proof carefully for spelling errors, omissions, and layout accuracy. It is your responsibility to correct any errors. Garrett Specialties assumes no responsibility for errors after a proof has been authorized to print. Please note changes or revisions to your proof from your original instructions may cause revision in your ship date. Delays in paper proof approval also may require a change in your schedule ship dates. Occasionally, some fax machines may distort the image. Please pay close attention to numbers.