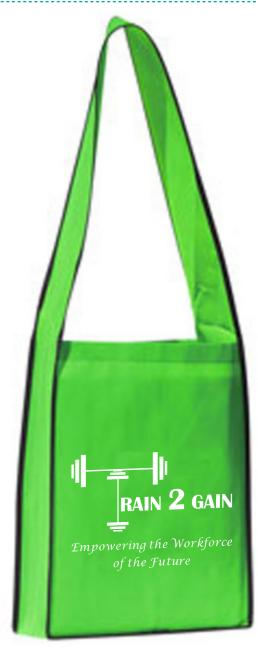

Customer Service E-mail: service@garrettspecialties.com

**Order#**: 128928

**Product**: Polytex Wide Shoulder Strap Tote - Lime Green

Item #: 1206-303849

Imprint Method: Screen Print on the First Side

Empowering the Workforce of the Future

> 50% of Actual Size of Imprint Dotted Lines Do Not Print