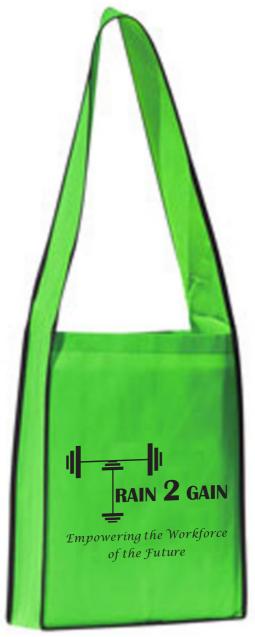

Customer Service E-mail: service@garrettspecialties.com

**Order#**: 128928

**Product**: Polytex Wide Shoulder Strap Tote - Lime Green

Item #: 1206-303849

Imprint Method: Screen Print on the First Side

Empowering the Workforce of the Future

> 50% of Actual Size of Imprint Dotted Lines Do Not Print