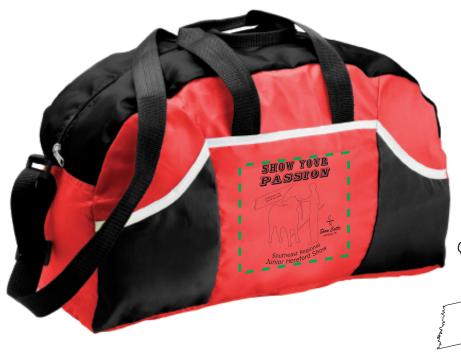

**Order#**: 128924

Product: Dome Duffel - Red/Black

**Item #**: 1039-308768

Imprint Method: Screen Print on the Front (Center Pocket) - Black

## SHOW YOUR PASSRON

Junior Hereford Show