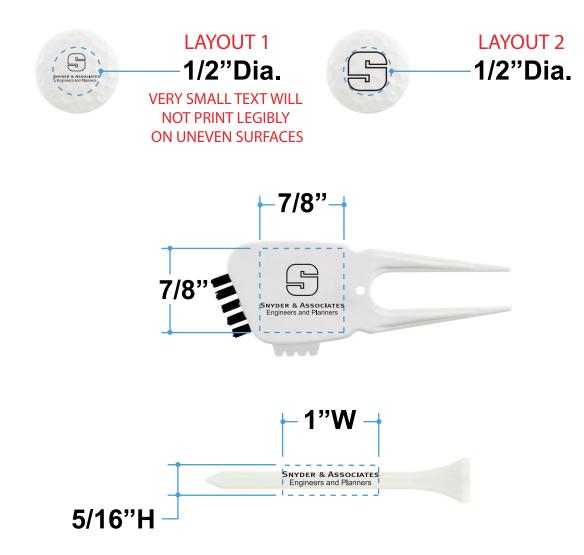

Order#:128918Product:Tournament Pac - WhiteItem #:1215-104318Imprint Method:Screen Print on the Tee, Ball Marker, & Divot Duster - BlackActual Imprint Size:1"W x 0.16"H (Tees), 0.875"W x 0.5"H (Divot Duster), 1/2" Diameter (Markers)

## PLEASE ADVISE WHICH LAYOUT YOU ARE APPROVING FOR THE BALL MARKERS