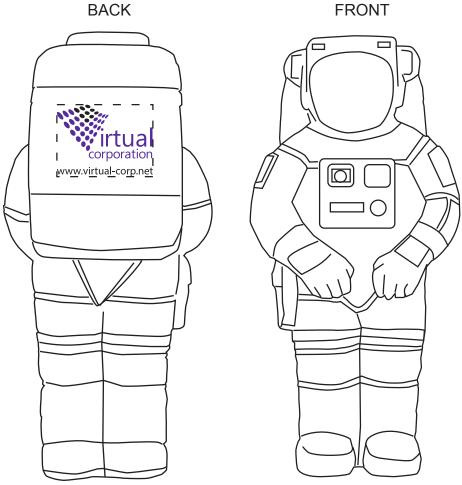

CAREFULLY REVIEW THE ARTWORK ATTACHED.

Order#: 128912

**Product: Astronaut Stress Ball** 

Item #: 1008-108000

Imprint Method: Pad Print Black and PMS Purple 267 standard

Actual Size of Imprint
Dotted Lines Do Not Print

Imprint Area 1" x 3/4" back only