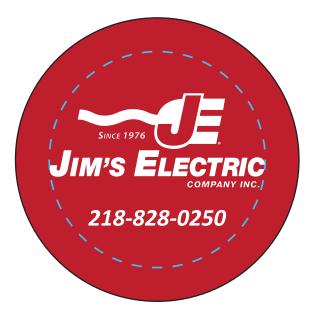

Order#: 128896 <u>Product</u>: Hockey Puck Stress Reliever RED <u>Item #</u>: 1008-304655 <u>Imprint Method</u>: Pad Print White

eProot

HOCKEY PUCK IMPRINT AREA: 2-1/4"DIAMETER

Actual Size of Imprint Dotted Lines Do Not Print NOTE: ® may fill in