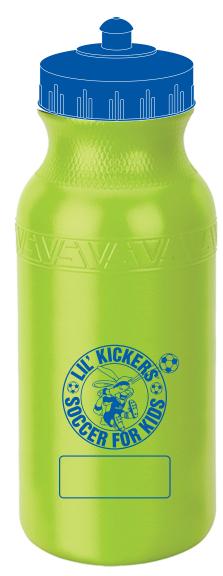

Order#: 128891 Product: 21 oz Super Value Bike Bottle-BPA Free - Green/Royal Item #: 1206-100731 Imprint Method: Screen Print on the Front - Royal Blue 286

eProof

(For placement only. Not to size.)