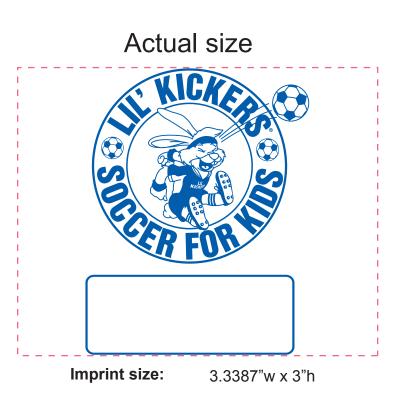

Order#: 128891 Product: 21 oz Super Value Bike Bottle-BPA Free - Green/Royal Item #: 1206-100731 Imprint Method: Screen Print on the Front - Royal Blue 286

eProof

(For placement only. Not to size.)