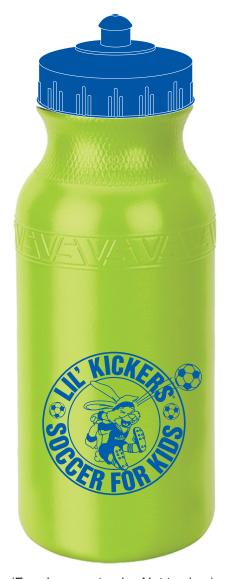

Order#: 128891

**Product:** 21 oz Super Value Bike Bottle-BPA Free - Green/Royal

Item #: 1206-100731

Imprint Method: Screen Print on the Front - Royal Blue 286