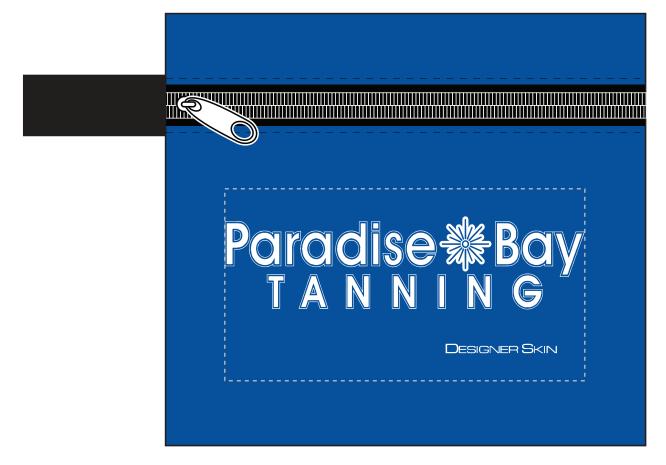

Order#: 128886 <u>Product</u>: Small Zipper Tote <u>Item #</u>: 1016-309865 <u>Imprint Method</u>: Screen Print White

Actual Size of Imprint Dotted Lines Do Not Print