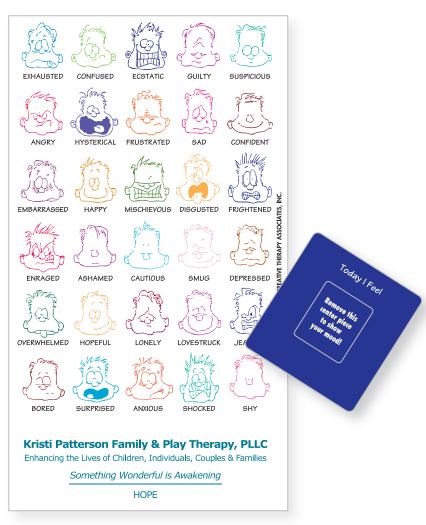

Order#: 128853

Product: Mood Magnet Item #: 1090-304043

Imprint Method: 4 Color Process

\*\*Magnet is approximately 75% of actual size