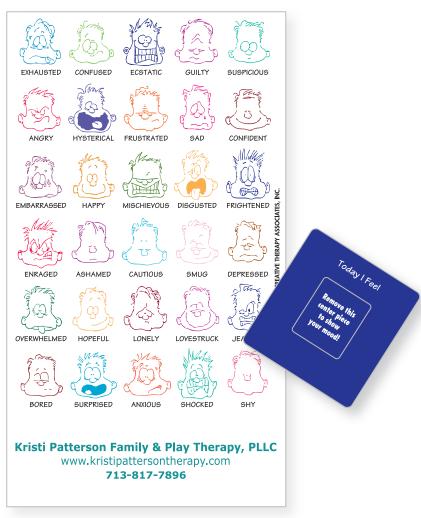

Order#: 128853

Product: Mood Magnet Item #: 1090-304043

Imprint Method: 4 Color Process

\*\*Magnet is approximately 75% of actual size