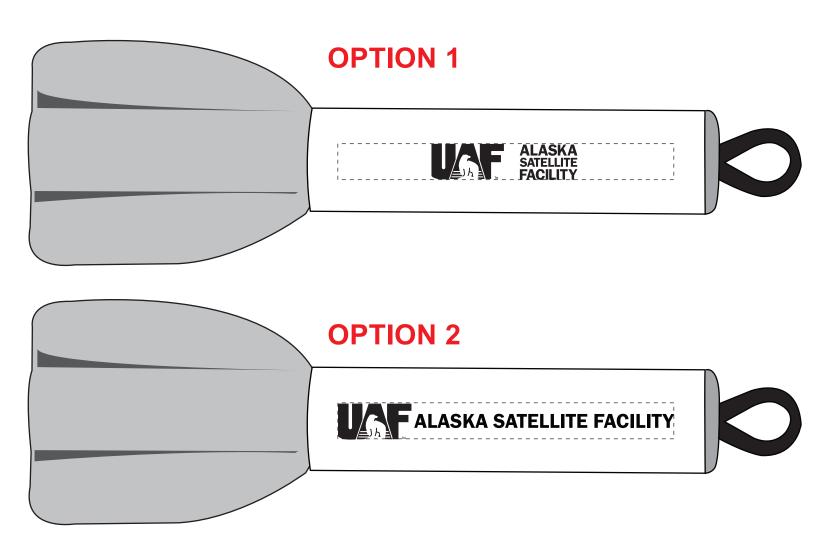

Order#: 128846

Product: Bungee Rocket Yellow/Blue

Item #: 1064-100493

Imprint Method: Screen Print Black