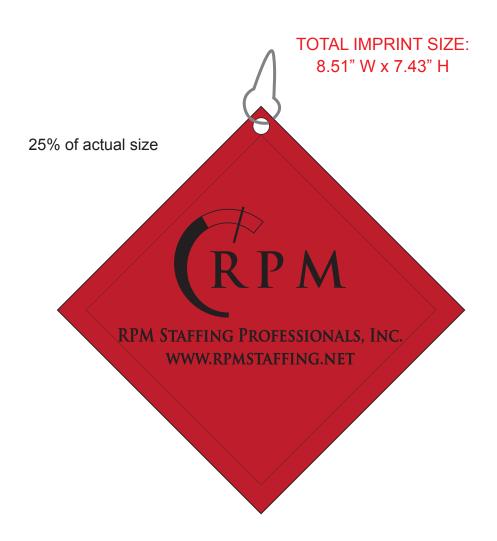

Order#: 128844

Product: Microfiber Golf Towel with Metal Grommet and Clip

<u>Item #</u>: 1016-311730

Imprint Method: SCREEN PRINT BLACK