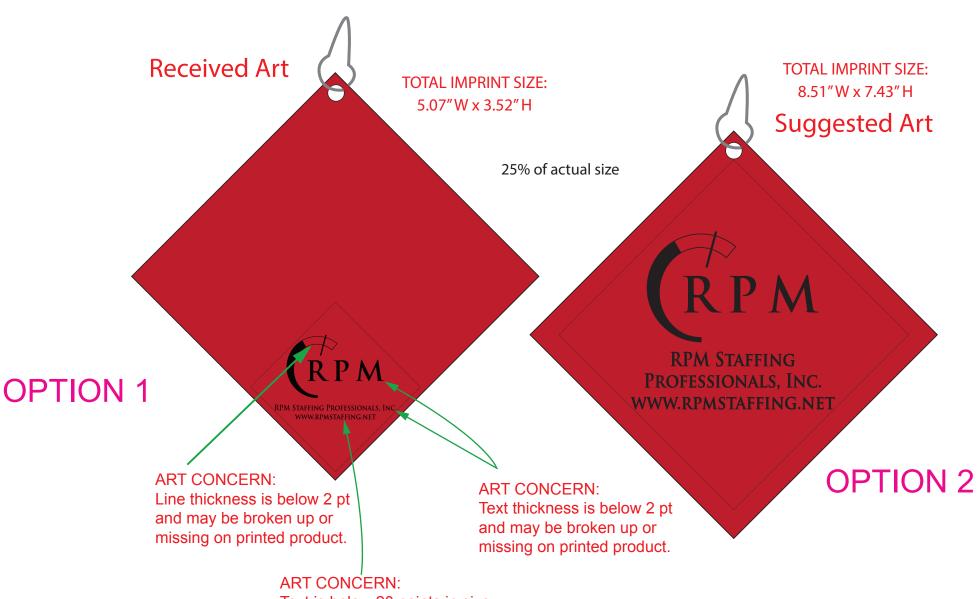

Order#: 128844

Product: Microfiber Golf Towel with Metal Grommet and Clip

<u>Item #</u>: 1016-311730

Imprint Method: SCREEN PRINT BLACK

Text is below 20 points in size and may not print legibly.

## \*\*\*IMPORTANT INFORMATION\*\*\* (PLEASE READ)

Please proof carefully for spelling errors, omissions, and layout accuracy. It is your responsibility to correct any errors. Garrett Specialties assumes no responsibility for errors after a proof has been authorized to print. Please note changes or revisions to your proof from your original instructions may cause revision in your ship date. Delays in paper proof approval also may require a change in your schedule ship dates. Occasionally, some fax machines may distort the image. Please pay close attention to numbers.