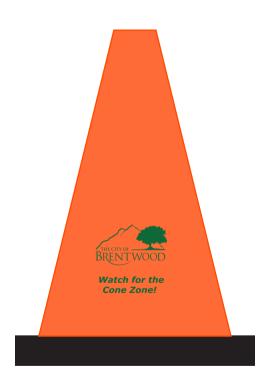

Order#: 128823

Product: Construction Cone Stress Reliever

<u>Item #</u>: 1008-304868

Imprint Method: Pad Print Dark Green

■ Disclaimer: Stock Dark Green imprint color is based off PMS 349 C.

Note: "The City of" may still fill in however it is part of the logo and should not be removed.

Watch for the Cone Zone!

## **ACTUAL SIZE**

## PLEASE NOTE: LOGO(S) ARE SHOWN AT MAX IMPRINT

DISCLAIMER: PLEASE VERIFY IF ALL ARTWORK, TYPESETTING, IMPRINT COLOR(S), LOCATION(S) IMPRINT SIZE(S) AND ITEM COLOR(S) ARE CORRECT BEFORE APPROVING THE ORDER.