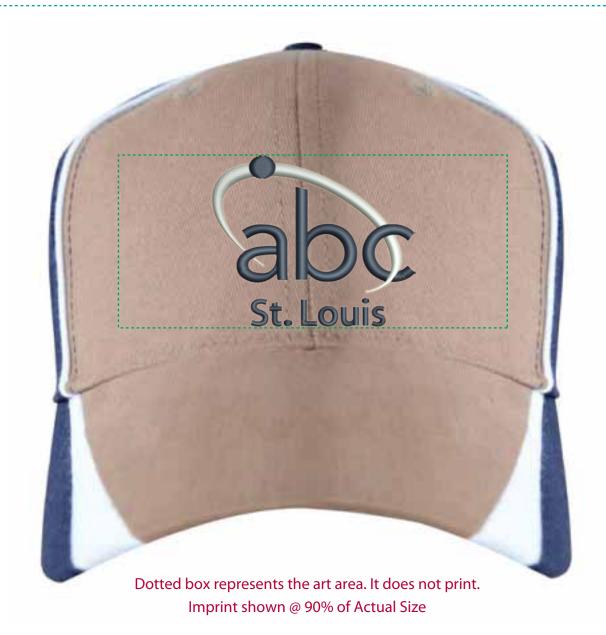

**Order#**: 128790

Product: Tri-Color Cap Item #: 1039-310727

Imprint Method: Embroidery on the Front - Thread Colors 1966, 1002

\*\*\*IMPORTANT INFORMATION\*\*\* (PLEASE READ)

Please proof carefully for spelling errors, omissions, and layout accuracy. It is your responsibility to correct any errors. Garrett Specialties assumes no responsibility for errors after a proof has been authorized to print. Please note changes or revisions to your proof from your original instructions may cause revision in your ship date. Delays in paper proof approval also may require a change in your schedule ship dates. Occasionally, some fax machines may distort the image. Please pay close attention to numbers.

It is imperative that you view your e-proof and submit your approval and/or changes promptly to maintain your anticipated delivery date.

Please keep in mind that this virtual proof is not a printed sample of your artwork on our product. The size and placement of the artwork may vary from this proof when actually printed on the product. Carefully review the attached proof for verification of copy & layout.

Due to inherent technical differences in color monitors, the imprint colors and product colors depicted in the attached proof will not resemble those in the final product. We make every effort to match requested custom colors, but cannot guarantee a 100% exact match. Imprints are applied using pad or screen inks. These inks are hand mixed as close as possible to the requested color but may vary 2 to 4 shades. For this reason an exact PMS match cannot be guaranteed. Your order is ON HOLD until we receive an approval from you in reference to your artwork.