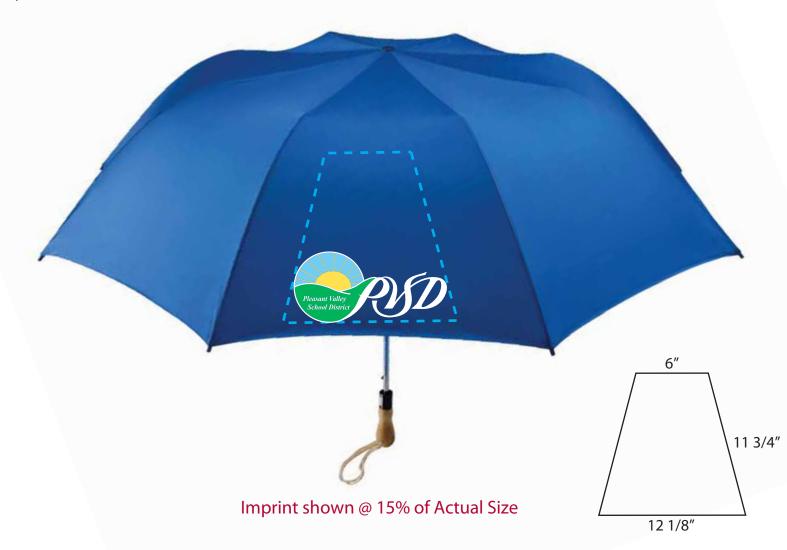

Order#: 128780

Product: Traveler Large Auto-Open Folding Umbrella

Item #: 1039-101118

Imprint Method: Screen Print White, Yellow PMS 115, Blue PMS 297, Green PMS 354