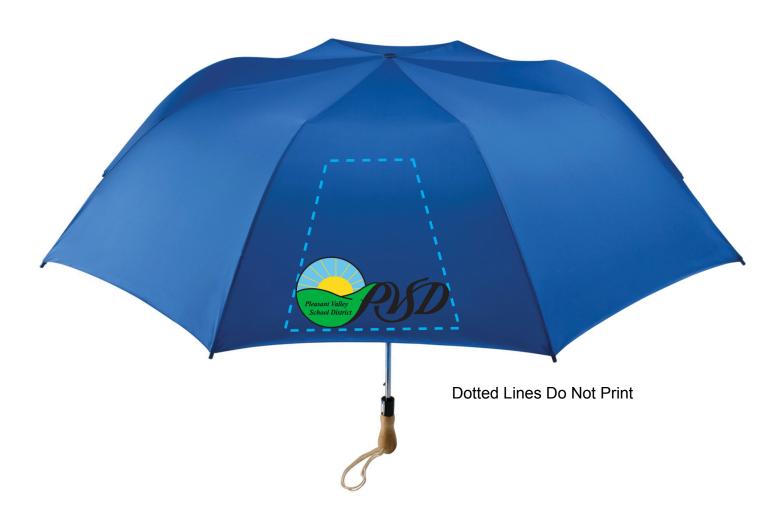

Order#: 128780

Product: Traveler Large Auto-Open Folding Umbrella

Item #: 1039-101118

Imprint Method: Screen Print Black, Yellow PMS 115, Blue PMS 297, Green PMS 354