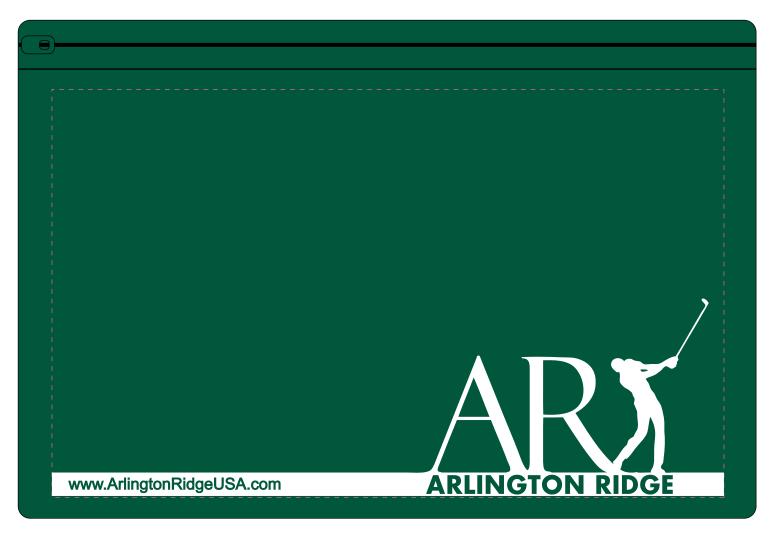

Order#: 128775 Product: Zippered Portfolio- Forest Green Item #: 1206-102772 Imprint Method: Screen Print on the Front - White

eProof

## 50% of actual size