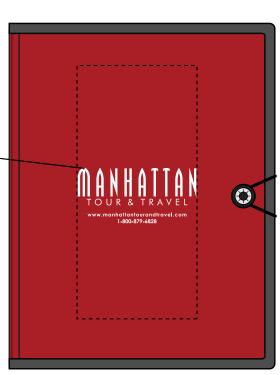

Order#: 128744

Product: PolyPro FileFolio - Red

Item #: 1086-101388

**Imprint Method:** Screen Print on the Front Center - White