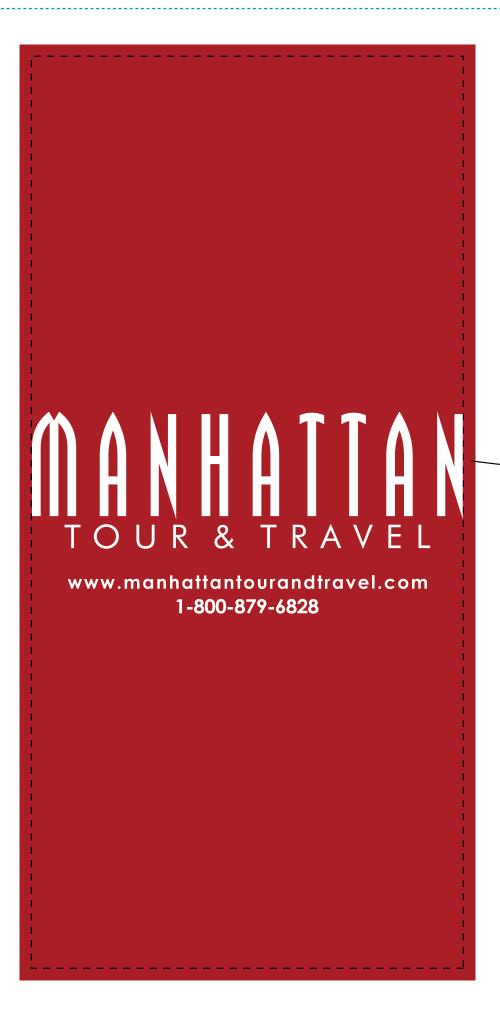

Order#: 128744

Product: PolyPro FileFolio - Red

Item #: 1086-101388

**Imprint Method:** Screen Print on the Front Center - White