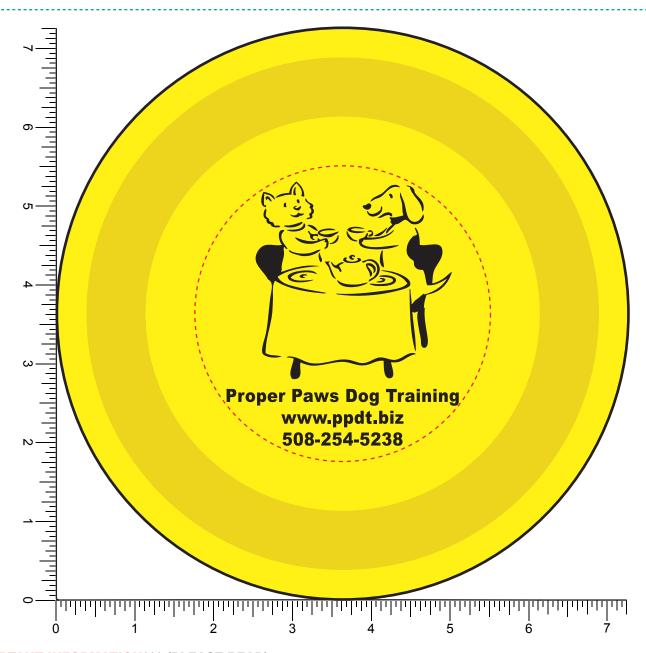

**Order#**: 128716

Product: Fetch! - 7" Dog Safe Flyer - Yellow

**Item #**: 1116-312453

Imprint Method: Silkscreen on the Top - Black

## \*\*\*IMPORTANT INFORMATION\*\*\* (PLEASE READ)

Please proof carefully for spelling errors, omissions, and layout accuracy. It is your responsibility to correct any errors. Garrett Specialties assumes no responsibility for errors after a proof has been authorized to print. Please note changes or revisions to your proof from your original instructions may cause revision in your ship date. Delays in paper proof approval also may require a change in your schedule ship dates. Occasionally, some fax machines may distort the image. Please pay close attention to numbers.