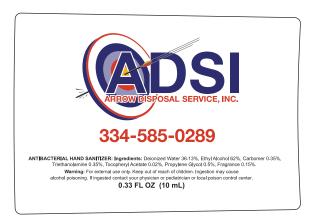

Order#: 128702

**Product:** Spray Hand Sanitizer - Royal Blue

**Item #**: 1056-306739

Imprint Method: 4 Color Process on the Label

## **Actual Size**