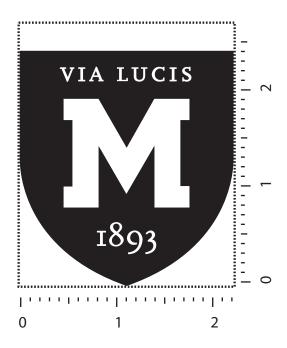

Order#: 128695 Product: Whitney Rectangular Luggage Tag - Navy Item #: 1097-302545 Imprint Method: Debossed on the Lanscape on Tag

eProof

## **FRONT SIDE**