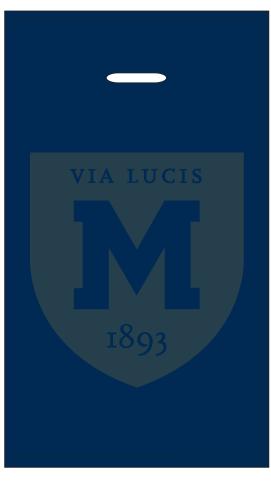

Order#: 128695 Product: Whitney Rectangular Luggage Tag - Navy Item #: 1097-302545 Imprint Method: Debossed on the Lanscape on Tag

eProof

## **FRONT SIDE**