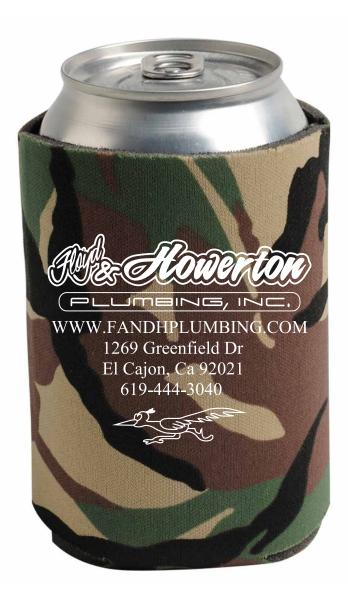

**Order#**: 128692

**Product:** Collapsible Can Cooler - Blue (250), Camouflage (250)

**Item #**: 1098-304080

Imprint Method: Screen Print on the First Side - white

## \*\*\*IMPORTANT INFORMATION\*\*\* (PLEASE READ)

Please proof carefully for spelling errors, omissions, and layout accuracy. It is your responsibility to correct any errors. Garrett Specialties assumes no responsibility for errors after a proof has been authorized to print. Please note changes or revisions to your proof from your original instructions may cause revision in your ship date. Delays in paper proof approval also may require a change in your schedule ship dates. Occasionally, some fax machines may distort the image. Please pay close attention to numbers.

It is imperative that you view your e-proof and submit your approval and/or changes promptly to maintain your anticipated delivery date.

Please keep in mind that this virtual proof is not a printed sample of your artwork on our product. The size and placement of the artwork may vary from this proof when actually printed on the product. Carefully review the attached proof for verification of copy & layout.

Due to inherent technical differences in color monitors, the imprint colors and product colors depicted in the attached proof will not resemble those in the final product. We make every effort to match requested custom colors, but cannot guarantee a 100% exact match. Imprints are applied using pad or screen inks. These inks are hand mixed as close as possible to the requested color but may vary 2 to 4 shades. For this reason an exact PMS match cannot be guaranteed. Your order is ON HOLD until we receive an approval from you in reference to your artwork.