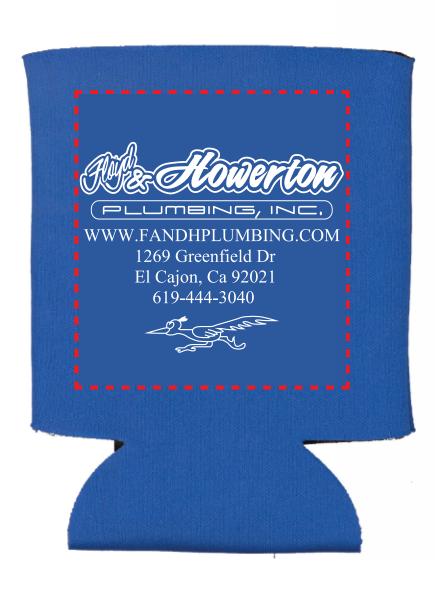

**Order#**: 128692

**Product:** Collapsible Can Cooler - Blue (250), Camouflage (250)

**Item #**: 1098-304080

Imprint Method: Screen Print on the First Side - white

## \*\*\*IMPORTANT INFORMATION\*\*\* (PLEASE READ)

Please proof carefully for spelling errors, omissions, and layout accuracy. It is your responsibility to correct any errors. Garrett Specialties assumes no responsibility for errors after a proof has been authorized to print. Please note changes or revisions to your proof from your original instructions may cause revision in your ship date. Delays in paper proof approval also may require a change in your schedule ship dates. Occasionally, some fax machines may distort the image. Please pay close attention to numbers.

It is imperative that you view your e-proof and submit your approval and/or changes promptly to maintain your anticipated delivery date.

Please keep in mind that this virtual proof is not a printed sample of your artwork on our product. The size and placement of the artwork may vary from this proof when actually printed on the product. Carefully review the attached proof for verification of copy & layout.

Due to inherent technical differences in color monitors, the imprint colors and product colors depicted in the attached proof will not resemble those in the final product. We make every effort to match requested custom colors, but cannot guarantee a 100% exact match. Imprints are applied using pad or screen inks. These inks are hand mixed as close as possible to the requested color but may vary 2 to 4 shades. For this reason an exact PMS match cannot be guaranteed. Your order is ON HOLD until we receive an approval from you in reference to your artwork.