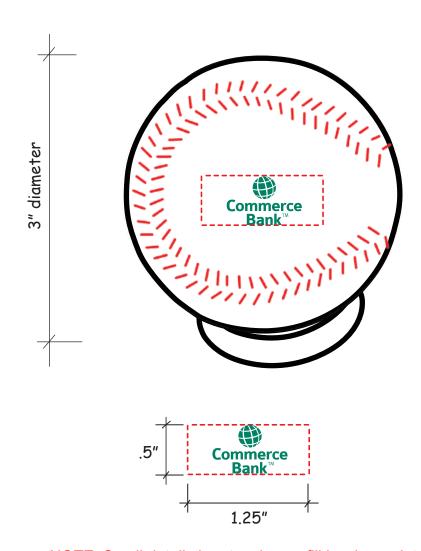

**Order#**: 128688

Product: Baseball Coin Bank Item #: 1364-308190

Imprint Method: Screen Print on the Side - Green 341

NOTE: Small details in artwork may fill in when printed.

## \*\*\*IMPORTANT INFORMATION\*\*\* (PLEASE READ)

Please proof carefully for spelling errors, omissions, and layout accuracy. It is your responsibility to correct any errors. Garrett Specialties assumes no responsibility for errors after a proof has been authorized to print. Please note changes or revisions to your proof from your original instructions may cause revision in your ship date. Delays in paper proof approval also may require a change in your schedule ship dates. Occasionally, some fax machines may distort the image. Please pay close attention to numbers.