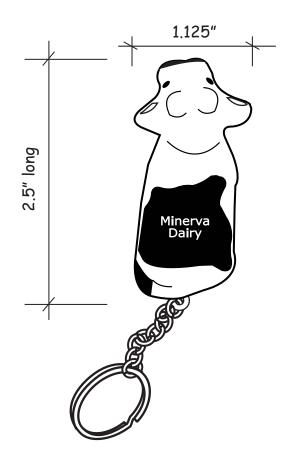

**Order#**: 128663

**Product:** Cow Squeezie Keyring

Item #: 1364-308153

Imprint Method: Screen Print on the Top - White

Note: Artwork is shown at the largest size that it can be printed Please note that "Minerva" is spelled correctly using a lower case "i". When viewing PDF files, lower case "i's" sometimes appear thicker than they actually are and can look like lower case "L's" occasionally. I have double checked and "Minerva" is spelled correctly.